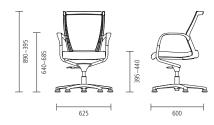

## Basic type and optional features

T50 series offers a full range of variations according to your life style, preference, and needs.

**Backrests**: T50 series offers Nylon/Polyurethane/Fabric Padding/Doubleraschel finish options on the backrest. The default color is black and color variation available only through the customization procedure.

## T50 Swivel Task Chair Basic & Standard Features : T500FU

- Polyester fabric mesh backrest
- Fixed armrest
- Advanced 3-pivotal synchronized tilting
- Tilting tension adjustment
- 5-step tilt limiter to control angles of tilting
- Height adjustable pneumatic cylinder
- Nylon plastic base in black
- Polyurethane casters