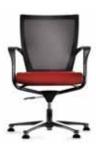

Matching types: T50 series goes well with T501 and T503 as its cantilevered guest chairs and conference swivel chairs.

#### T503FU

swivel communication chair with polyurethane casters

- polyester mesh backrest
- plastic fixed armrest
- black plastic base with polyurethane casters
- height adjustable pneumatic cylinder

#### T503FPGRU

swivel communication chair with upgraded structure and materials

- polyester mesh backrest
- plastic fixed armrest
- polished aluminum base with glides
- height adjustable pneumatic cylinder
- automatic returns (height/rotating)