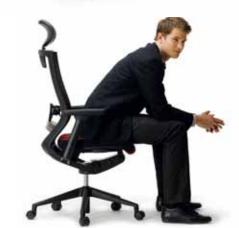

#### 9. Forward Tilting Mechanism (Optional)

With standing toward T50, you may create your seating slanting forward to let you have the horseback riding posture by pulling half-circle the lever toward you located under the left and rear end of the seat. According to the latest ergonomics, this posture helps your spine maintain its minimum level of pressures on the back disks especially during intensive paperwork at desk.

#### 10. Seating Depth Adjustment (Optional)

By pulling out the lever under the seat, you may adjust the depth of your seating to fit your thigh size.