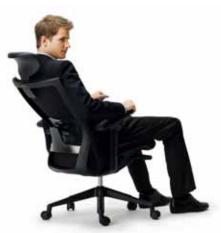

# The freedom your whole body enjoys Humanism in T50

The best ergonomics in chair means you are not aware of being seated while on the chair. Chair features making this possible with highly sophisticated adjustability and functionalities should free you of what disrupts your full immersion in the life. Having all of these features along with easy handlings, T50 series' high performances promise "the freedom your whole body enjoys" at the moment of synchronizing yourself with the chair.

#### Chair with high-performance

The most advanced down-synchronized tilting mechanism realizes the ergonomic ideal of chair synchronizing with your body in motion. Maximum adjustability with easy handlings of the smartly designed levers completes the highest performance of T50.

#### 6. Synchronized Tilting

T50 adopts the most advanced 3-pivotal down synchronized as its key ergonomic feature. Respective movements on the seating and the backrest follow and support your body sitting in motion.