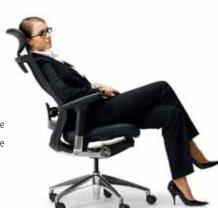

# The freedom your whole body enjoys Humanism in T50

The best ergonomics in chair means you are not aware of being seated while on the chair. Chair features making this possible with highly sophisticated adjustability and functionalities should free you of what disrupts your full immersion in the life. Having all of these features along with easy handlings, T50 series' high performances promise "the freedom your whole body enjoys" at the moment of synchronizing yourself with the chair.

#### Chair with high-performance

The most advanced down-synchronized tilting mechanism realizes the ergonomic ideal of chair synchronizing with your body in motion. Maximum adjustability with easy handlings of the smartly designed levers completes the highest performance of T50.

#### 6. Synchronized Tilting

T50 adopts the most advanced 3-pivotal down synchronized as its key ergonomic feature. Respective movements on the seating and the backrest follow and support your body sitting in motion.

#### 9. Forward Tilting Mechanism (Optional)

With standing toward T50, you may create your seating slanting forward to let you have the horseback riding posture by pulling half-circle the lever toward you located under the left and rear end of the seat. According to the latest ergonomics, this posture helps your spine maintain its minimum level of pressures on the back disks especially during intensive paperwork at desk.