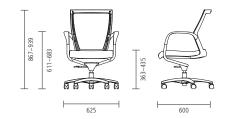

## Basic type and optional features

T50 series offers a full range of variations according to your life style, preference, and needs.

**Backrests**: T50 series offers Nylon/Polyurethane/Fabric Padding/Doubleraschel finish options on the backrest. The default color is black and color variation available only through the customization procedure.

## T50 Swivel Task Chair Basic & Standard Features : T500FU

- Polyester fabric mesh backrest
- Fixed armrest
- Advanced 3-pivotal synchronized tilting
- Tilting tension adjustment
- 5-step tilt limiter to control angles of tilting
- Height adjustable pneumatic cylinder
- Nylon plastic base in black
- Polyurethane casters