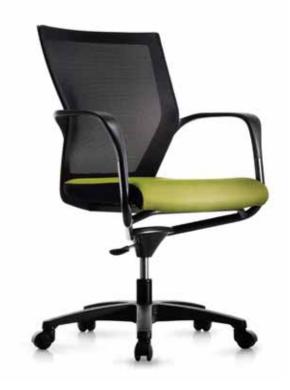

# The freedom your whole body enjoys Humanism in T50

The best ergonomics in chair means you are not aware of being seated while on the chair. Chair features making this possible with highly sophisticated adjustability and functionalities should free you of what disrupts your full immersion in the life. Having all of these features along with easy handlings, T50 series' high performances promise "the freedom your whole body enjoys" at the moment of synchronizing yourself with the chair.

#### Chair with high-performance

The most advanced down-synchronized tilting mechanism realizes the ergonomic ideal of chair synchronizing with your body in motion. Maximum adjustability with easy handlings of the smartly designed levers completes the highest performance of T50.

#### Fabric mesh backrest

The fabric mesh backrest curbs any possibility to have perspiration on your back by effectively releasing concentrated heat from your body while seated. The structural tension from the stretched fabric mesh also gives T50 another ergonomic feature of supporting your body in its postures during work.

#### Ergonomic S-line

The beautifully-shaped well-proportioned backrest created with a design motive from the human well-proportioned build also contributes to further ergonomic comfort and stability in your back.

**Seat colors**: T50 series offers Red/Blue/Black/Green/ Yellow tone color variations on the seat fabric cover as the standard colors, befitting the style of your own.