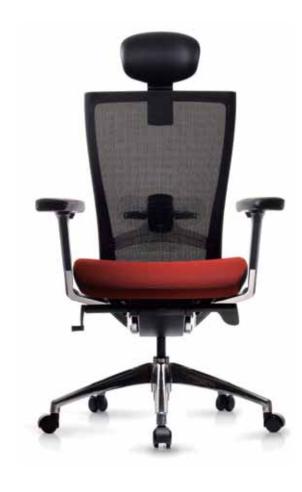

# The freedom your whole body enjoys Humanism in T50

The best ergonomics in chair means you are not aware of being seated while on the chair. Chair features making this possible with highly sophisticated adjustability and functionalities should free you of what disrupts your full immersion in the life. Having all of these features along with easy handlings, T50 series' high performances promise "the freedom your whole body enjoys" at the moment of synchronizing yourself with the chair.

#### Chair with high-performance

The most advanced down-synchronized tilting mechanism realizes the ergonomic ideal of chair synchronizing with your body in motion. Maximum adjustability with easy handlings of the smartly designed levers completes the highest performance of T50.

#### Fabric mesh backrest

The fabric mesh backrest curbs any possibility to have perspiration on your back by effectively releasing concentrated heat from your body while seated. The structural tension from the stretched fabric mesh also gives T50 another ergonomic feature of supporting your body in its postures during work.

#### Ergonomic S-line

The beautifully-shaped well-proportioned backrest created with a design motive from the human well-proportioned build also contributes to further ergonomic comfort and stability in your back.