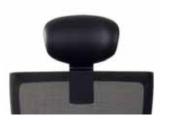

**Neckrest**: The optional neckrest (or headrest) in artificial leather finish has features of height and angle adjustments giving a support to either your neck area or head depending on the angle set.

#### 1. Adjustable Neckrest (Optional)

The neckrest (or headrest) minimized pressures on your neck disks with features of height and angle adjustments giving a support to either your neck area or head depending on the angle you set.