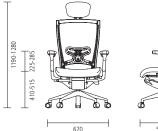

## T50 Swivel Task Chair Basic & Standard Features : T500FU

- Polyester fabric mesh backrest
- Fixed armrest
- Advanced 3-pivotal synchronized tilting
- Tilting tension adjustment
- 5-step tilt limiter to control angles of tilting
- Height adjustable pneumatic cylinder
- Nylon plastic base in black
- Polyurethane casters

#### 12. Height Adjustable Pneumatic Cylinder

Using the right lever under the seat and your weight load, you may adjust the seat height to an appropriate level depending on your physique.