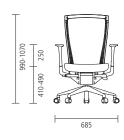

## Basic type and optional features

T50 series offers a full range of variations according to your life style, preference, and needs.

**Backrests**: T50 series offers Nylon/Polyurethane/Fabric Padding/Doubleraschel finish options on the backrest. The default color is black and color variation available only through the customization procedure.

Adjustable armrests: The armrest has two types of the fixed and the adjustable. The optional adjustable armrest supports your forearms with 3 dimensional adjustments of height, pivot and depth. (2 dimensional of height and depth available) Its soft polyurethane pad gives another sensitive touch on the T50.

\*The non-armrest option is available only through the customization procedure.

Adjustable seat plate: On the seating, T50 has an optional feature of the depth adjustment fitting your thigh size along with the forward tilting supporting the horseback riding posture. This option also comes with a revolutionary replaceable seat cover, which keeps your seating always well-maintained and widens your color choices. Of course, this feature makes a strong environmental case of the recyclability.

Base: The base has two material types of the plastic and the aluminum polished. For your design preference, you also have an option of having the metal parts of polished armframes converting to the tilt mechanism

**Neckrest**: The optional neckrest (or headrest) in artificial leather finish has features of height and angle adjustments giving a support to either your neck area or head depending on the angle set.

**Lumbar support**: To give additional and more effective support to the lumbar area T50 series provides option of the lumbar support with 2 way adjustments of height and depth

Leather finish: For the more elegant look of T50, an option of Italian natural leather finish on the seating is available. For design consistency in the finish material, this option specifies also the same natural leather finishes on the armpad and the neckrest. For different finishes on the armrest and the neckrest other than the natural leather matching the seating, alternatives like artificial leather are available only through the customization procedure with the signed-off acceptance of any color deviation.