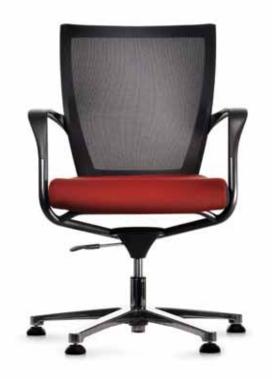

## Finishes represent your prestige Material distinction in T50ex

Finishes of your chair tell who you are. A charisma in T50ex generated from the harmonious finish details of the top-graded Italian natural leather, the polyurethane mesh, and polished aluminum parts captivates your first impression. Feel the softness of the natural fine leather applied on the neckrest, armpad, and seating area. The unique character of polyurethane mesh offers the delicate softness even in the tension of mesh back structure. The metallic element of polished aluminum parts gives more self-confidence on your status beyond physical sturdiness. The high finish touches of T50ex represent your high prestige on a chair that is more than itself.

You may feel further delicacy on the surfaces from the natural fine leather on the neckrest, armpad, and seating area.

#### Polyurethane mesh

Higher durability of polyurethane fabric mesh with additional softness prevents your back from perspiring by effectively releasing the body heat while seated.

#### Polished aluminum parts

Die-casted aluminum parts with polished finish not only make T50ex sturdier but also add up a more elegant and exclusive