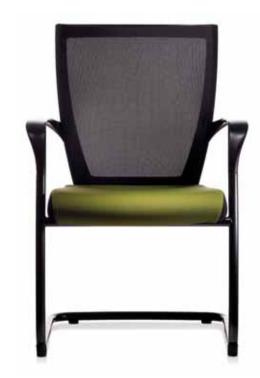

#### T501FU

cantilevered communication chair

- polyester mesh backrest
- plastic fixed armrest
- powder coated black cantilevered frame

#### T503FU

swivel communication chair with polyurethane casters

- polyester mesh backrest
- plastic fixed armrest
- black plastic base with polyurethane casters
- height adjustable pneumatic cylinder

#### T503FPGRU

swivel communication chair with upgraded structure and materials

- polyester mesh backrest
- plastic fixed armrest
- polished aluminum base with glides
- height adjustable pneumatic cylinder
- automatic returns (height/rotating)