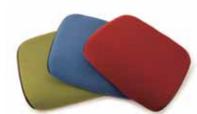

**Seat colors**: T50 series offers Red/Blue/Black/Green/ Yellow tone color variations on the seat fabric cover as the standard colors, befitting the style of your own.

#### Beyond these standard colors :

- 1. First, you may choose from the further color fabric selections stocking in our factory for the other chair series without affecting the normal production lead time. Please, consult with your dealer for the color swatches.
- 2. Second, you may have somewhat unlimited choices in the fabric seating color by going through our designated chair fabric collections. Please, ask your dealer about our designated color partners for full ranges of fabric color offerings.