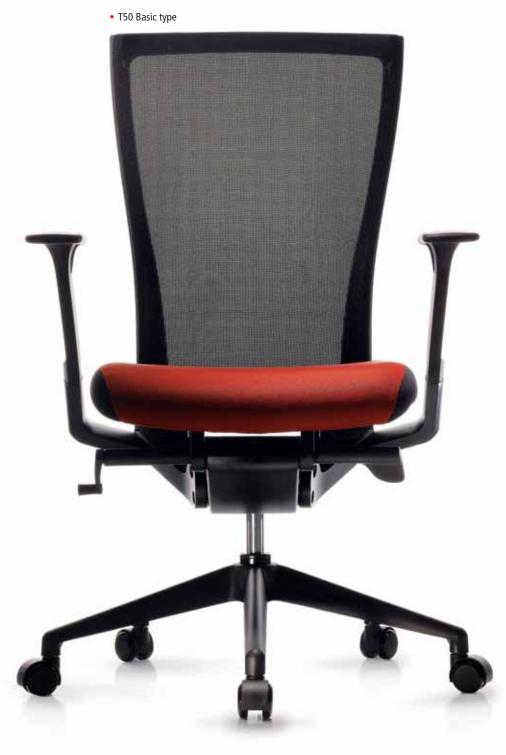

# The freedom your whole body enjoys Humanism in T50

The best ergonomics in chair means you are not aware of being seated while on the chair. Chair features making this possible with highly sophisticated adjustability and functionalities should free you of what disrupts your full immersion in the life. Having all of these features along with easy handlings, T50 series' high performances promise "the freedom your whole body enjoys" at the moment of synchronizing yourself with the chair.

#### Chair with high-performance

The most advanced down-synchronized tilting mechanism realizes the ergonomic ideal of chair synchronizing with your body in motion. Maximum adjustability with easy handlings of the smartly designed levers completes the highest performance of T50.

#### Fabric mesh backrest

The fabric mesh backrest curbs any possibility to have perspiration on your back by effectively releasing concentrated heat from your body while seated. The structural tension from the stretched fabric mesh also gives T50 another ergonomic feature of supporting your body in its postures during work.

#### Ergonomic S-line

The beautifully-shaped well-proportioned backrest created with a design motive from the human well-proportioned build also contributes to further ergonomic comfort and stability in your back.

## T50 Swivel Task Chair Basic & Standard Features : T500FU

- Polyester fabric mesh backrest
- Fixed armrest
- Advanced 3-pivotal synchronized tilting
- Tilting tension adjustment
- 5-step tilt limiter to control angles of tilting
- Height adjustable pneumatic cylinder
- Nylon plastic base in black
- Polyurethane casters