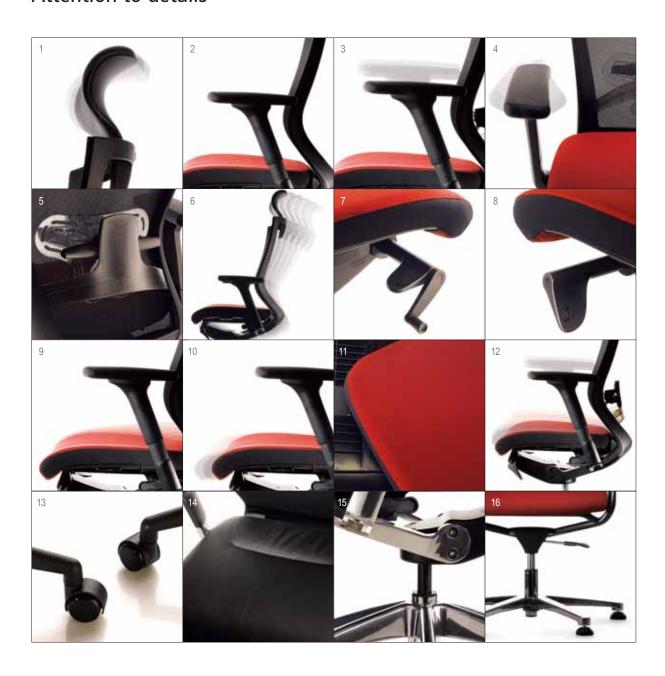

#### Attention to details

#### 1. Adjustable Neckrest (Optional)

The neckrest (or headrest) minimized pressures on your neck disks with features of height and angle adjustments giving a support to either your neck area or head depending on the angle you set.

#### 2. Lumbar Supporting S-Line

The beautifully-shaped well-proportionate backrest created with a design motive from the human spine contributes to ergonomic comfort and stability in your back. The belly part of the S optimally minimizes pressures on the the spine disks

#### 3 | 4. Adjustable Armrest (Optional)

The adjustable armrest supports your forearms with 3 dimensional adjustments of height, pivot and depth.(2 dimensional of height and depth available) Its soft polyurethane pad gives another sensitive touch on the T50.

#### 5. Lumbar Support (Optional)

Together with the well-proportionate line backrest, the optional lumbar support gives more effective and sophisticated support to your lumbar. By turning each handle for 2 way adjustments of height and depth, you may find its best spot for your lumbar support. (\*after reaching the maximum forth way adjustment, the lever and wings go back to its original position with a clicking sound)

#### 6. Synchronized Tilting

T50 adopts the most advanced 3-pivotal down synchronized as its key ergonomic feature. Respective movements on the seating and the backrest follow and support your body sitting in motion.

#### 7. Easy Tilting Tension Adjustment

Depending on your body weight and preference, you may easily adjust the tension of your tilting movement by turning the lever clock/anti-clockwise under the seat to an appropriate

#### 8. 5-Step Tilting Angle Limiter

More advanced than tilting angle locker, this 5 step multi limiter helps you control over your maximum levels of tilting angles depending on your preferred working postures.

#### 9. Forward Tilting Mechanism (Optional)

With standing toward T50, you may create your seating slanting forward to let you have the horseback riding posture by pulling half-circle the lever toward you located under the left and rear end of the seat. According to the latest ergonomics, this posture helps your spine maintain its minimum level of pressures on the back disks especially during intensive paperwork at desk.

#### 10. Seating Depth Adjustment (Optional)

By pulling out the lever under the seat, you may adjust the depth of your seating to fit your thigh size.

#### 11. Replaceable Seat Cover (Optional)

Revolutionary replaceable seat cover keeps your seating always well maintained and widens color choices. This feature makes a strong environmental case of the recyclability. You may change the seat cover easily by detaching the 2 velcro fringes located under both rear corners of the seat from the seating plate panel.

#### 12. Height Adjustable Pneumatic Cylinder

Using the right lever under the seat and your weight load, you may adjust the seat height to an appropriate level depending on your physique.

#### 13. Polyurethane Casters

Polyurethane for casters minimizes noises and scratches on the hard floor during the

#### 14. Italian Natural Leather Finishes (Optional)

You may feel further delicacy on the surfaces from the natural fine leather applied on the neckrest, armpad, and seating area.

#### 15. Polished Aluminum Armframes and Base (Optional)

The die-casted aluminum base and armframes in polished aluminum create T50 more luxury and sturdier

#### 16. Automatic Returning Pneumatic Cylinder

When leaving T503FPGR, the default height and rotating angle will be set automatically.