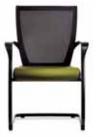

Matching types: T50 series goes well with T501 and T503 as its cantilevered guest chairs and conference swivel chairs.

#### T501FU

cantilevered communication chair

- polyester mesh backrest
- plastic fixed armrest
- powder coated black cantilevered frame