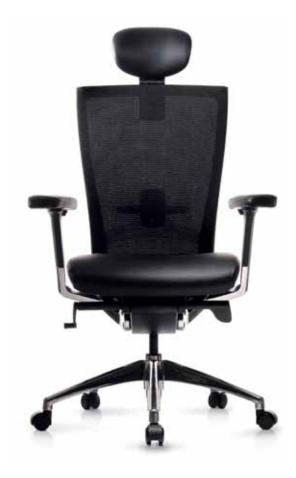

# The freedom your whole body enjoys Humanism in T50

The best ergonomics in chair means you are not aware of being seated while on the chair. Chair features making this possible with highly sophisticated adjustability and functionalities should free you of what disrupts your full immersion in the life. Having all of these features along with easy handlings, T50 series' high performances promise "the freedom your whole body enjoys" at the moment of synchronizing yourself with the chair.

#### Chair with high-performance

The most advanced down-synchronized tilting mechanism realizes the ergonomic ideal of chair synchronizing with your body in motion. Maximum adjustability with easy handlings of the smartly designed levers completes the highest performance of T50.

#### Fabric mesh backrest

The fabric mesh backrest curbs any possibility to have perspiration on your back by effectively releasing concentrated heat from your body while seated. The structural tension from the stretched fabric mesh also gives T50 another ergonomic feature of supporting your body in its postures during work.

#### Ergonomic S-line

The beautifully-shaped well-proportioned backrest created with a design motive from the human well-proportioned build also contributes to further ergonomic comfort and stability in your back.