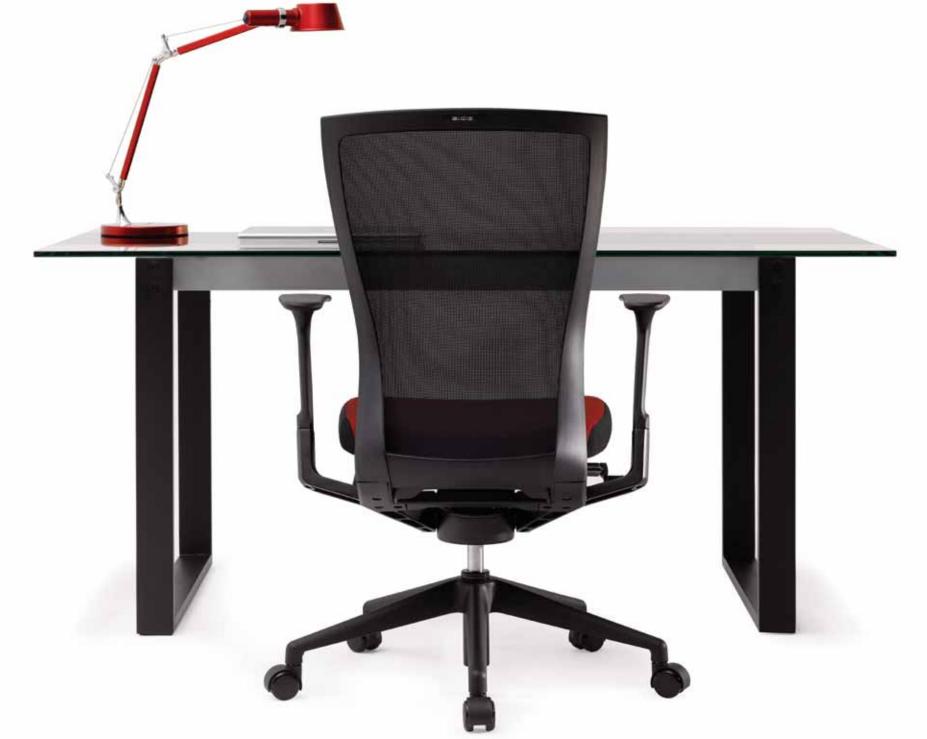

# The freedom your whole body enjoys Humanism in T50

The best ergonomics in chair means you are not aware of being seated while on the chair. Chair features making this possible with highly sophisticated adjustability and functionalities should free you of what disrupts your full immersion in the life. Having all of these features along with easy handlings, T50 series' high performances promise "the freedom your whole body enjoys" at the moment of synchronizing yourself with the chair.

#### Chair with high-performance

The most advanced down-synchronized tilting mechanism realizes the ergonomic ideal of chair synchronizing with your body in motion. Maximum adjustability with easy handlings of the smartly designed levers completes the highest performance of T50.

#### Fabric mesh backrest

The fabric mesh backrest curbs any possibility to have perspiration on your back by effectively releasing concentrated heat from your body while seated. The structural tension from the stretched fabric mesh also gives T50 another ergonomic feature of supporting your body in its postures during work.

#### Ergonomic S-line

The beautifully-shaped well-proportioned backrest created with a design motive from the human well-proportioned build also contributes to further ergonomic comfort and stability in your back.