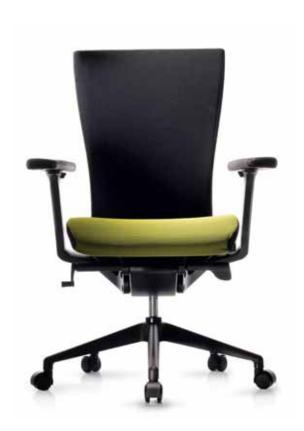

# The freedom your whole body enjoys Humanism in T50

The best ergonomics in chair means you are not aware of being seated while on the chair. Chair features making this possible with highly sophisticated adjustability and functionalities should free you of what disrupts your full immersion in the life. Having all of these features along with easy handlings, T50 series' high performances promise "the freedom your whole body enjoys" at the moment of synchronizing yourself with the chair.

#### Chair with high-performance

The most advanced down-synchronized tilting mechanism realizes the ergonomic ideal of chair synchronizing with your body in motion. Maximum adjustability with easy handlings of the smartly designed levers completes the highest performance of T50.

#### Fabric mesh backrest

The fabric mesh backrest curbs any possibility to have perspiration on your back by effectively releasing concentrated heat from your body while seated. The structural tension from the stretched fabric mesh also gives T50 another ergonomic feature of supporting your body in its postures during work.

#### Ergonomic S-line

The beautifully-shaped well-proportioned backrest created with a design motive from the human well-proportioned build also contributes to further ergonomic comfort and stability in your back.