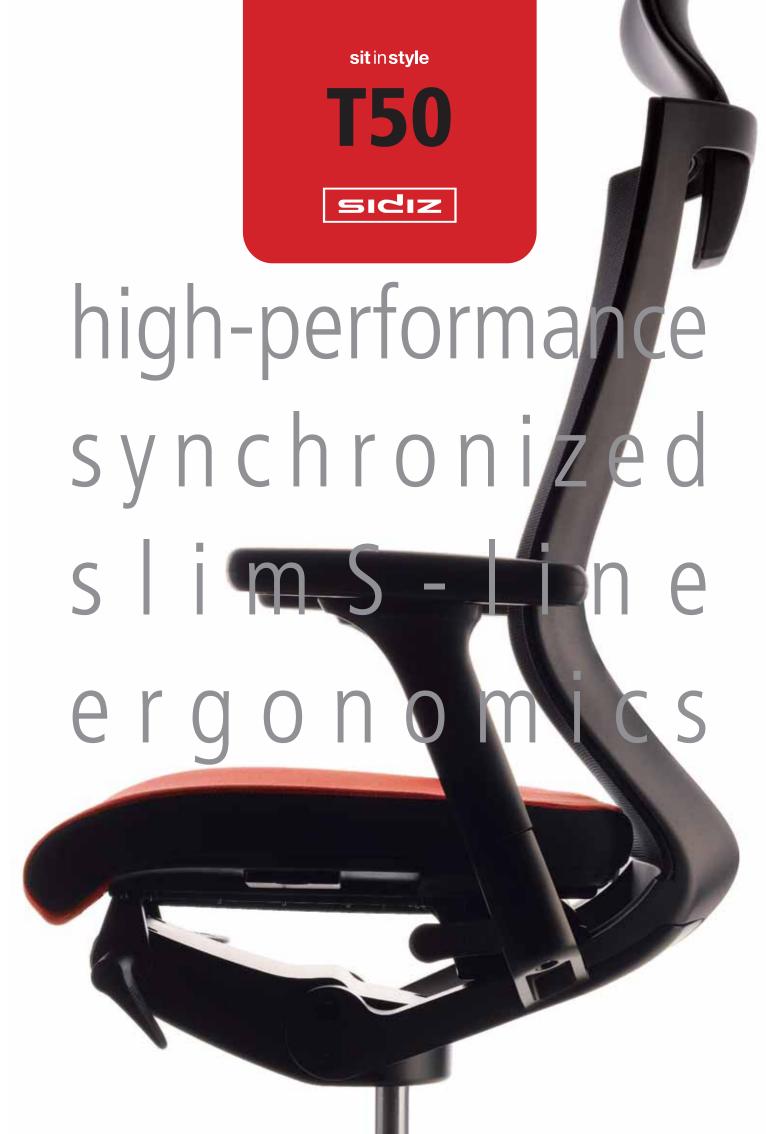

# The freedom your whole body enjoys Humanism in T50

The best ergonomics in chair means you are not aware of being seated while on the chair. Chair features making this possible with highly sophisticated adjustability and functionalities should free you of what disrupts your full immersion in the life. Having all of these features along with easy handlings, T50 series' high performances promise "the freedom your whole body enjoys" at the moment of synchronizing yourself with the chair.

#### Chair with high-performance

The most advanced down-synchronized tilting mechanism realizes the ergonomic ideal of chair synchronizing with your body in motion. Maximum adjustability with easy handlings of the smartly designed levers completes the highest performance of T50.

#### Fabric mesh backrest

The fabric mesh backrest curbs any possibility to have perspiration on your back by effectively releasing concentrated heat from your body while seated. The structural tension from the stretched fabric mesh also gives T50 another ergonomic feature of supporting your body in its postures during work.

#### Ergonomic S-line

The beautifully-shaped well-proportioned backrest created with a design motive from the human well-proportioned build also contributes to further ergonomic comfort and stability in your back.