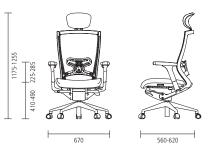

## T50 Swivel Task Chair Basic & Standard Features : T500FU

- Polyester fabric mesh backrest
- Fixed armrest
- Advanced 3-pivotal synchronized tilting
- Tilting tension adjustment
- 5-step tilt limiter to control angles of tilting
- Height adjustable pneumatic cylinder
- Nylon plastic base in black
- Polyurethane casters

#### T500DAU

with adjustable armrests and seat plate on the basic type

- based on basic & standard features
- adjustable armrest with polyurethane pad
- seating depth & slope adjustment
- replaceable seat cover

#### T500HDAU

with adjustable neckrest on T500DAU

- based on basic & standard features
- 2 way adjustable head/neckrest in black PU artificial leather
- adjustable armrest with polyurethane pad
- seating depth & slope adjustment
- replaceable seat cover

## with lumbar support on T500HDAU

- based on basic & standard features
- 2 way adjustable head/neckrest in black PU artificial leather
- 2 way adjustable lumbar support
- adjustable armrest with polyurethane pad
- seating depth & slope adjustment
- replaceable seat cover

#### T500HLDASU

upgraded with polished aluminum structure on T500HLDAU

- based on basic & standard features
- 2 way adjustable head/neckrest in black PU artificial leather
- 2 way adjustable lumbar support
- adjustable armrest with polyurethane pad
- seating depth & slope adjustment
- replaceable seat cover
- polished aluminum base and polished armframes converting to the tilt mechanism

#### T500HLDASU\_L096N

finished with luxury upholstery on T500HLDASU

- based on basic & standard features
- 2 way adjustable head/neckrest in natural leather
- 2 way adjustable lumbar support
- polyurethane mesh backrest
- adjustable armrest with natural leather pad
- seating depth & slope adjustment
- replaceable leather seat cover
- polished aluminum base and polished armframes converting to the tilt mechanism