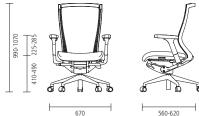

## T50 Swivel Task Chair Basic & Standard Features : T500FU

- Polyester fabric mesh backrest
- Fixed armrest
- Advanced 3-pivotal synchronized tilting
- Tilting tension adjustment
- 5-step tilt limiter to control angles of tilting
- Height adjustable pneumatic cylinder
- Nylon plastic base in black
- Polyurethane casters

#### T500DAU

with adjustable armrests and seat plate on the basic type

- based on basic & standard features
- adjustable armrest with polyurethane pad
- seating depth & slope adjustment
- replaceable seat cover

#### T500HDAU

with adjustable neckrest on T500DAU

- based on basic & standard features
- 2 way adjustable head/neckrest in black PU artificial leather
- adjustable armrest with polyurethane pad
- seating depth & slope adjustment
- replaceable seat cover

## with lumbar support on T500HDAU

- based on basic & standard features
- 2 way adjustable head/neckrest in black PU artificial leather
- 2 way adjustable lumbar support
- adjustable armrest with polyurethane pad
- seating depth & slope adjustment
- replaceable seat cover

#### T500HLDASU

upgraded with polished aluminum structure on T500HLDAU

- based on basic & standard features
- 2 way adjustable head/neckrest in black PU artificial leather
- 2 way adjustable lumbar support
- adjustable armrest with polyurethane pad
- seating depth & slope adjustment
- replaceable seat cover
- polished aluminum base and polished armframes converting to the tilt mechanism

#### T500HLDASU\_L096N

finished with luxury upholstery on T500HLDASU

- based on basic & standard features
- 2 way adjustable head/neckrest in natural leather
- 2 way adjustable lumbar support
- polyurethane mesh backrest
- adjustable armrest with natural leather pad
- seating depth & slope adjustment
- replaceable leather seat cover
- polished aluminum base and polished armframes converting to the tilt mechanism