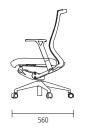

## Basic type and optional features

T50 series offers a full range of variations according to your life style, preference, and needs.

**Backrests**: T50 series offers Nylon/Polyurethane/Fabric Padding/Doubleraschel finish options on the backrest. The default color is black and color variation available only through the customization procedure.

Adjustable armrests: The armrest has two types of the fixed and the adjustable. The optional adjustable armrest supports your forearms with 3 dimensional adjustments of height, pivot and depth. (2 dimensional of height and depth available) Its soft polyurethane pad gives another sensitive touch on the T50.

\*The non-armrest option is available only through the customization procedure.

Adjustable seat plate: On the seating, T50 has an optional feature of the depth adjustment fitting your thigh size along with the forward tilting supporting the horseback riding posture. This option also comes with a revolutionary replaceable seat cover, which keeps your seating always well-maintained and widens your color choices. Of course, this feature makes a strong environmental case of the recyclability.

Base: The base has two material types of the plastic and the aluminum polished. For your design preference, you also have an option of having the metal parts of polished armframes converting to the tilt mechanism

**Neckrest**: The optional neckrest (or headrest) in artificial leather finish has features of height and angle adjustments giving a support to either your neck area or head depending on the angle set.

**Lumbar support**: To give additional and more effective support to the lumbar area T50 series provides option of the lumbar support with 2 way adjustments of height and depth

Leather finish: For the more elegant look of T50, an option of Italian natural leather finish on the seating is available. For design consistency in the finish material, this option specifies also the same natural leather finishes on the armpad and the neckrest. For different finishes on the armrest and the neckrest other than the natural leather matching the seating, alternatives like artificial leather are available only through the customization procedure with the signed-off acceptance of any color deviation.