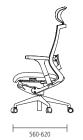

## T50 Swivel Task Chair Basic & Standard Features : T500FU

- Polyester fabric mesh backrest
- Fixed armrest
- Advanced 3-pivotal synchronized tilting
- Tilting tension adjustment
- 5-step tilt limiter to control angles of tilting
- Height adjustable pneumatic cylinder
- Nylon plastic base in black
- Polyurethane casters