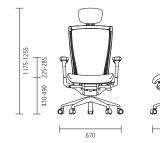

## Basic type and optional features

T50 series offers a full range of variations according to your life style, preference, and needs.

**Backrests**: T50 series offers Nylon/Polyurethane/Fabric Padding/Doubleraschel finish options on the backrest. The default color is black and color variation available only through the customization procedure.

Adjustable armrests: The armrest has two types of the fixed and the adjustable. The optional adjustable armrest supports your forearms with 3 dimensional adjustments of height, pivot and depth. (2 dimensional of height and depth available) Its soft polyurethane pad gives another sensitive touch on the T50.

\*The non-armrest option is available only through the customization procedure.

Adjustable seat plate: On the seating, T50 has an optional feature of the depth adjustment fitting your thigh size along with the forward tilting supporting the horseback riding posture. This option also comes with a revolutionary replaceable seat cover, which keeps your seating always well-maintained and widens your color choices. Of course, this feature makes a strong environmental case of the recyclability.

Base: The base has two material types of the plastic and the aluminum polished. For your design preference, you also have an option of having the metal parts of polished armframes converting to the tilt mechanism

**Neckrest**: The optional neckrest (or headrest) in artificial leather finish has features of height and angle adjustments giving a support to either your neck area or head depending on the angle set.

**Lumbar support**: To give additional and more effective support to the lumbar area T50 series provides option of the lumbar support with 2 way adjustments of height and depth

Leather finish: For the more elegant look of T50, an option of Italian natural leather finish on the seating is available. For design consistency in the finish material, this option specifies also the same natural leather finishes on the armpad and the neckrest. For different finishes on the armrest and the neckrest other than the natural leather matching the seating, alternatives like artificial leather are available only through the customization procedure with the signed-off acceptance of any color deviation.