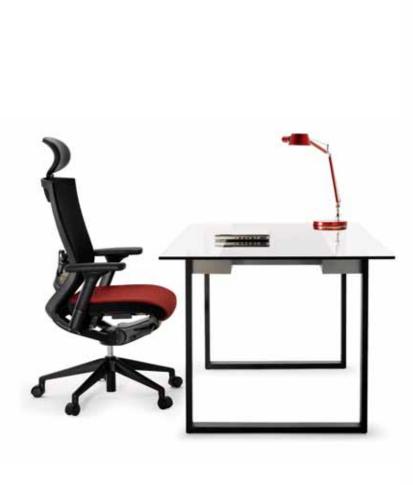

# The freedom your whole body enjoys Humanism in T50

The best ergonomics in chair means you are not aware of being seated while on the chair. Chair features making this possible with highly sophisticated adjustability and functionalities should free you of what disrupts your full immersion in the life. Having all of these features along with easy handlings, T50 series' high performances promise "the freedom your whole body enjoys" at the moment of synchronizing yourself with the chair.

## T50 Swivel Task Chair Basic & Standard Features : T500FU

- Polyester fabric mesh backrest
- Fixed armrest
- Advanced 3-pivotal synchronized tilting
- Tilting tension adjustment
- 5-step tilt limiter to control angles of tilting
- Height adjustable pneumatic cylinder
- Nylon plastic base in black
- Polyurethane casters