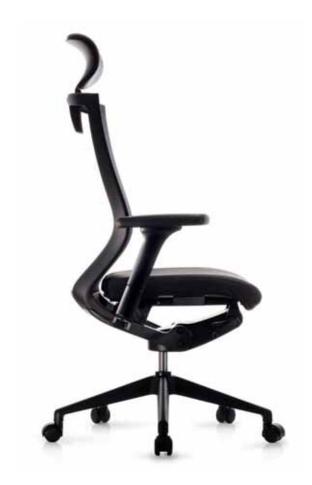

**Neckrest**: The optional neckrest (or headrest) in artificial leather finish has features of height and angle adjustments giving a support to either your neck area or head depending on the angle set.

#### 1. Adjustable Neckrest (Optional)

The neckrest (or headrest) minimized pressures on your neck disks with features of height and angle adjustments giving a support to either your neck area or head depending on the angle you set.

#### 6. Synchronized Tilting

T50 adopts the most advanced 3-pivotal down synchronized as its key ergonomic feature. Respective movements on the seating and the backrest follow and support your body sitting in motion.