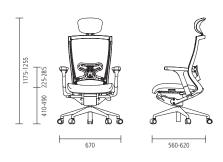

## Basic type and optional features

T50 series offers a full range of variations according to your life style, preference, and needs.

**Backrests**: T50 series offers Nylon/Polyurethane/Fabric Padding/Doubleraschel finish options on the backrest. The default color is black and color variation available only through the customization procedure.

Adjustable armrests: The armrest has two types of the fixed and the adjustable. The optional adjustable armrest supports your forearms with 3 dimensional adjustments of height, pivot and depth. (2 dimensional of height and depth available) Its soft polyurethane pad gives another sensitive touch on the T50.

\*The non-armrest option is available only through the customization procedure.

Adjustable seat plate: On the seating, T50 has an optional feature of the depth adjustment fitting your thigh size along with the forward tilting supporting the horseback riding posture. This option also comes with a revolutionary replaceable seat cover, which keeps your seating always well-maintained and widens your color choices. Of course, this feature makes a strong environmental case of the recyclability.

Base: The base has two material types of the plastic and the aluminum polished. For your design preference, you also have an option of having the metal parts of polished armframes converting to the tilt mechanism

**Neckrest**: The optional neckrest (or headrest) in artificial leather finish has features of height and angle adjustments giving a support to either your neck area or head depending on the angle set.

**Lumbar support**: To give additional and more effective support to the lumbar area T50 series provides option of the lumbar support with 2 way adjustments of height and depth

Leather finish: For the more elegant look of T50, an option of Italian natural leather finish on the seating is available. For design consistency in the finish material, this option specifies also the same natural leather finishes on the armpad and the neckrest. For different finishes on the armrest and the neckrest other than the natural leather matching the seating, alternatives like artificial leather are available only through the customization procedure with the signed-off acceptance of any color deviation.