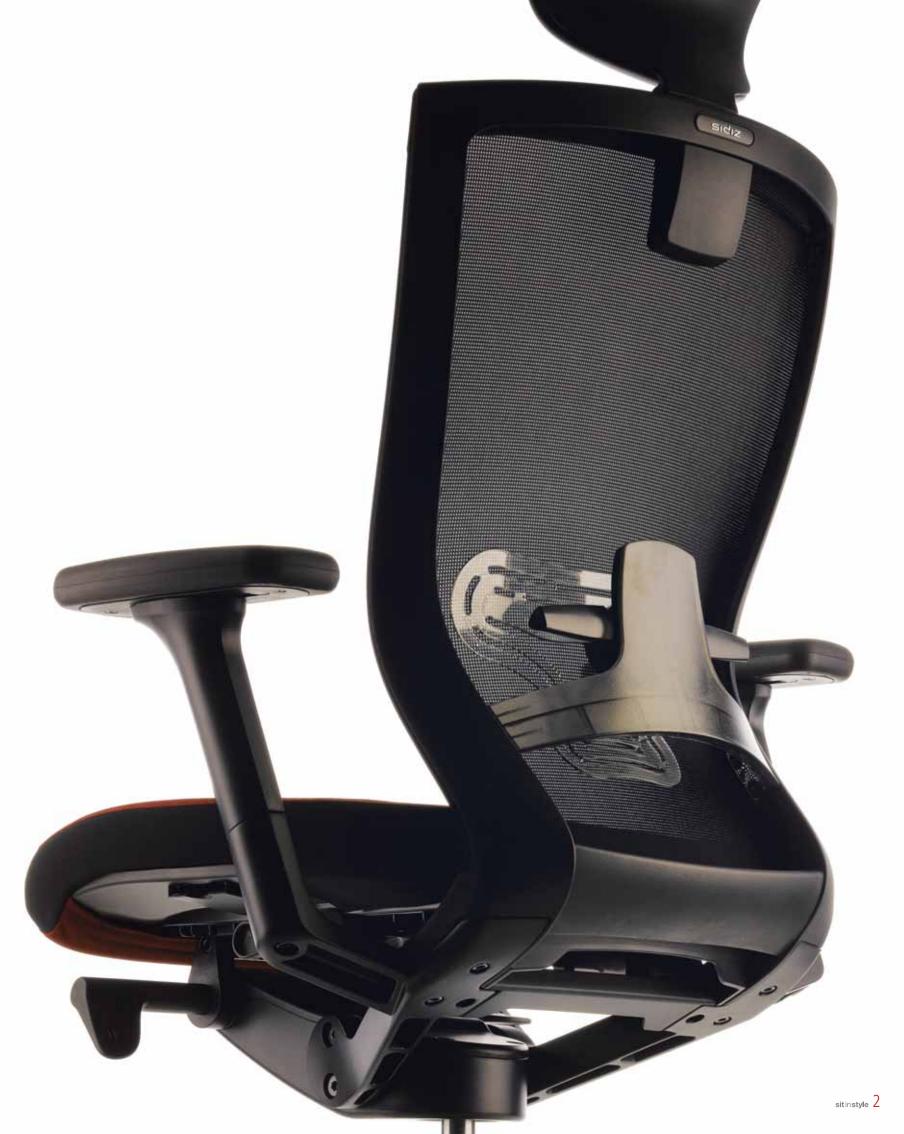

#### Chair with high-performance

The most advanced down-synchronized tilting mechanism realizes the ergonomic ideal of chair synchronizing with your body in motion. Maximum adjustability with easy handlings of the smartly designed levers completes the highest performance of T50.

#### Fabric mesh backrest

The fabric mesh backrest curbs any possibility to have perspiration on your back by effectively releasing concentrated heat from your body while seated. The structural tension from the stretched fabric mesh also gives T50 another ergonomic feature of supporting your body in its postures during work.

#### Ergonomic S-line

The beautifully-shaped well-proportioned backrest created with a design motive from the human well-proportioned build also contributes to further ergonomic comfort and stability in your back.