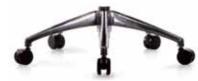

Base: The base has two material types of the plastic and the aluminum polished. For your design preference, you also have an option of having the metal parts of polished armframes converting to the tilt mechanism

#### 15. Polished Aluminum Armframes and Base (Optional)

The die-casted aluminum base and armframes in polished aluminum create T50 more luxury and sturdier