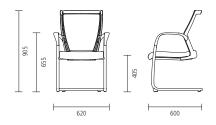

#### T501FU

cantilevered communication chair

- polyester mesh backrest
- plastic fixed armrest
- powder coated black cantilevered frame

#### T503FU

swivel communication chair with polyurethane casters

- polyester mesh backrest
- plastic fixed armrest
- black plastic base with polyurethane casters
- height adjustable pneumatic cylinder